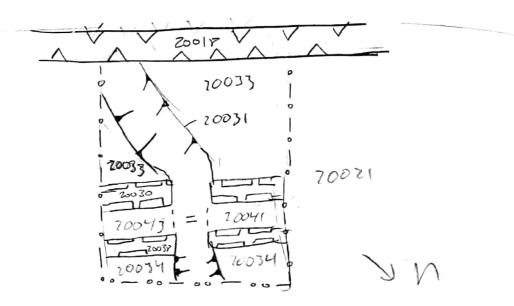

| SITE CODE:                                                                                                                                                                                                                                                                                                                                                      | DATE OPENED:                                                                                                                                                                                                                                                                                                                                                                                                                                                                                                                                                                                                                                                                                                                                                                                                                                                                                                                                                                                                                                                                                                                                                                                                                                                                                                                                                                                                                                                                                                                                                                                                                                                                                                                                                                                                                                                                       | July 2018                                           | SU Nº:         |           | MARZUOL             | 0          |  |
|-----------------------------------------------------------------------------------------------------------------------------------------------------------------------------------------------------------------------------------------------------------------------------------------------------------------------------------------------------------------|------------------------------------------------------------------------------------------------------------------------------------------------------------------------------------------------------------------------------------------------------------------------------------------------------------------------------------------------------------------------------------------------------------------------------------------------------------------------------------------------------------------------------------------------------------------------------------------------------------------------------------------------------------------------------------------------------------------------------------------------------------------------------------------------------------------------------------------------------------------------------------------------------------------------------------------------------------------------------------------------------------------------------------------------------------------------------------------------------------------------------------------------------------------------------------------------------------------------------------------------------------------------------------------------------------------------------------------------------------------------------------------------------------------------------------------------------------------------------------------------------------------------------------------------------------------------------------------------------------------------------------------------------------------------------------------------------------------------------------------------------------------------------------------------------------------------------------------------------------------------------------|-----------------------------------------------------|----------------|-----------|---------------------|------------|--|
| MZ                                                                                                                                                                                                                                                                                                                                                              | DATE CLOSED: 2                                                                                                                                                                                                                                                                                                                                                                                                                                                                                                                                                                                                                                                                                                                                                                                                                                                                                                                                                                                                                                                                                                                                                                                                                                                                                                                                                                                                                                                                                                                                                                                                                                                                                                                                                                                                                                                                     |                                                     | ARCH           |           |                     | AEOLOGICAL |  |
|                                                                                                                                                                                                                                                                                                                                                                 | INITIAL:                                                                                                                                                                                                                                                                                                                                                                                                                                                                                                                                                                                                                                                                                                                                                                                                                                                                                                                                                                                                                                                                                                                                                                                                                                                                                                                                                                                                                                                                                                                                                                                                                                                                                                                                                                                                                                                                           | 2019 - 2                                            | AREA Nº: 20000 |           | PROJECT             | MANN ED    |  |
|                                                                                                                                                                                                                                                                                                                                                                 | MA                                                                                                                                                                                                                                                                                                                                                                                                                                                                                                                                                                                                                                                                                                                                                                                                                                                                                                                                                                                                                                                                                                                                                                                                                                                                                                                                                                                                                                                                                                                                                                                                                                                                                                                                                                                                                                                                                 |                                                     |                |           |                     |            |  |
| FORMATION PROCI                                                                                                                                                                                                                                                                                                                                                 | SS:                                                                                                                                                                                                                                                                                                                                                                                                                                                                                                                                                                                                                                                                                                                                                                                                                                                                                                                                                                                                                                                                                                                                                                                                                                                                                                                                                                                                                                                                                                                                                                                                                                                                                                                                                                                                                                                                                | DEFINITION: d                                       | youl to zoon   | 54 200    | 35, <del>Este</del> | 1 20031    |  |
| ANTHROPIC 🗹                                                                                                                                                                                                                                                                                                                                                     | NATURAL 🗆                                                                                                                                                                                                                                                                                                                                                                                                                                                                                                                                                                                                                                                                                                                                                                                                                                                                                                                                                                                                                                                                                                                                                                                                                                                                                                                                                                                                                                                                                                                                                                                                                                                                                                                                                                                                                                                                          | SU TYPE: DEPOSIT D CUT D STRUCTURAL                 |                |           |                     |            |  |
|                                                                                                                                                                                                                                                                                                                                                                 |                                                                                                                                                                                                                                                                                                                                                                                                                                                                                                                                                                                                                                                                                                                                                                                                                                                                                                                                                                                                                                                                                                                                                                                                                                                                                                                                                                                                                                                                                                                                                                                                                                                                                                                                                                                                                                                                                    | DISTINGUISHED                                       | BY: COLOUR     | COMPA     | CTION SCOM          | POSITION   |  |
| DEPOSIT:<br>1. Composition<br>(sand/silt/clay)<br>2. Compaction<br>3. Colour<br>4. Clarity of Limits<br>(clear/not<br>clear/exc. lim. for<br>N/S/W/E/depth)<br>5. Dimensions<br>6. Method &<br><u>Conditions</u><br>CUT:<br>1. Shape in Plan<br>2. Top - BOS<br>3. Base - BOS<br>4. Sides<br>5. Orientation<br>6. Dimensions<br>OTHER OBSERVATION<br>- few mage | STRUCTURAL:<br>1. Type (wall,<br>cistern, etc.)<br>2. Orientation<br>3. Technique<br>(pisé, ashlar,<br>etc.)<br>4. Bonding<br>Material<br>5. # of Coursings<br>6. Facing/Finish<br>(plaster, etc.)<br>7. Dimensions<br>8. Related<br>architectural<br>features<br>ONS/COMMENTS:<br>aferial Stand                                                                                                                                                                                                                                                                                                                                                                                                                                                                                                                                                                                                                                                                                                                                                                                                                                                                                                                                                                                                                                                                                                                                                                                                                                                                                                                                                                                                                                                                                                                                                                                   | 3. med-da<br>4. cleur N<br>5. 39 × 7<br>6. hund pic | 15; exc. limit |           | onny                |            |  |
| MATRIX:<br>20035<br>20041 = 20043 This context                                                                                                                                                                                                                                                                                                                  |                                                                                                                                                                                                                                                                                                                                                                                                                                                                                                                                                                                                                                                                                                                                                                                                                                                                                                                                                                                                                                                                                                                                                                                                                                                                                                                                                                                                                                                                                                                                                                                                                                                                                                                                                                                                                                                                                    |                                                     |                |           |                     |            |  |
| CTD ATION LOWIS                                                                                                                                                                                                                                                                                                                                                 | barrent and the second se | 030 20044                                           | 7 20038        |           |                     |            |  |
| STRATIGRAPHIC RE                                                                                                                                                                                                                                                                                                                                                | LATIONSHIPS:                                                                                                                                                                                                                                                                                                                                                                                                                                                                                                                                                                                                                                                                                                                                                                                                                                                                                                                                                                                                                                                                                                                                                                                                                                                                                                                                                                                                                                                                                                                                                                                                                                                                                                                                                                                                                                                                       |                                                     | -              | FILLS:    |                     |            |  |
| CUT:                                                                                                                                                                                                                                                                                                                                                            |                                                                                                                                                                                                                                                                                                                                                                                                                                                                                                                                                                                                                                                                                                                                                                                                                                                                                                                                                                                                                                                                                                                                                                                                                                                                                                                                                                                                                                                                                                                                                                                                                                                                                                                                                                                                                                                                                    | BUTTED BY:                                          |                | FILLED BY | 20035               |            |  |
| CUT BY: 20031                                                                                                                                                                                                                                                                                                                                                   |                                                                                                                                                                                                                                                                                                                                                                                                                                                                                                                                                                                                                                                                                                                                                                                                                                                                                                                                                                                                                                                                                                                                                                                                                                                                                                                                                                                                                                                                                                                                                                                                                                                                                                                                                                                                                                                                                    | COVERS:                                             |                | EQUAL TO  | 20041               |            |  |
| ABUT'S:                                                                                                                                                                                                                                                                                                                                                         |                                                                                                                                                                                                                                                                                                                                                                                                                                                                                                                                                                                                                                                                                                                                                                                                                                                                                                                                                                                                                                                                                                                                                                                                                                                                                                                                                                                                                                                                                                                                                                                                                                                                                                                                                                                                                                                                                    | COVERED BY: 7                                       | 0035           | BINDS TO: | X                   | ,          |  |
| ENVIRONMENTAL<br>(specify):                                                                                                                                                                                                                                                                                                                                     | SAMPLES TAKEN:                                                                                                                                                                                                                                                                                                                                                                                                                                                                                                                                                                                                                                                                                                                                                                                                                                                                                                                                                                                                                                                                                                                                                                                                                                                                                                                                                                                                                                                                                                                                                                                                                                                                                                                                                                                                                                                                     | D POLLEN                                            | SOIL CHARCOAI  | . 🗆 отні  | ER                  |            |  |
|                                                                                                                                                                                                                                                                                                                                                                 |                                                                                                                                                                                                                                                                                                                                                                                                                                                                                                                                                                                                                                                                                                                                                                                                                                                                                                                                                                                                                                                                                                                                                                                                                                                                                                                                                                                                                                                                                                                                                                                                                                                                                                                                                                                                                                                                                    |                                                     |                |           |                     |            |  |