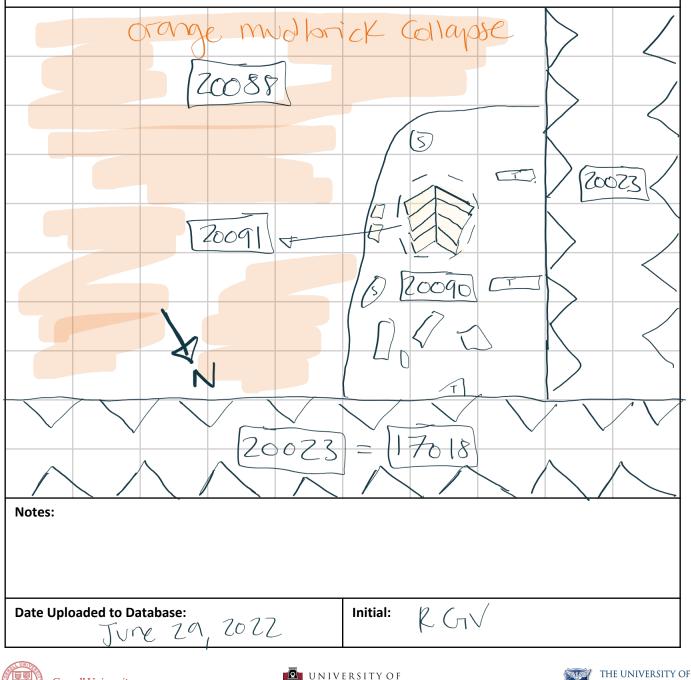

**Sketch of Plan:** *Include*: 1. north arrow; 2. dimensions; 3. location of samples (if taken); 4. trench pts (if visible in plan); 5. slope (if relevant); 6. abutting architecture/adjacent or relevant features for reference; 7. numbers of all SUs visible in plan

## Scale: 1sq =

ARKANSAS.

MELBOURNE