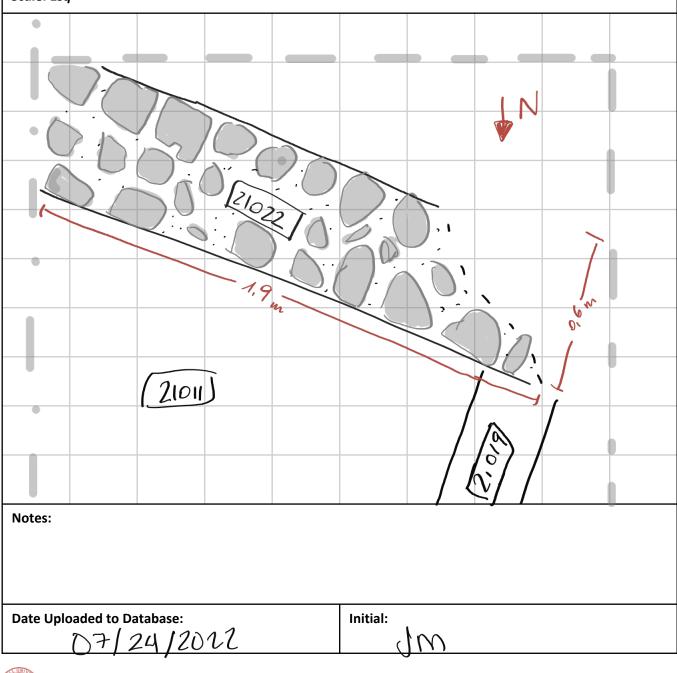

| SITE CODE:                                                                                               | SU №:<br>21'022 |            | MARZUOLO<br>ARCHAEOLOGICAL |
|----------------------------------------------------------------------------------------------------------|-----------------|------------|----------------------------|
| MZ                                                                                                       | AREA Nº:        |            | PROJECT                    |
|                                                                                                          |                 | , Trench 1 | MANNE                      |
|                                                                                                          |                 |            |                            |
| Date: July 23rd, 2022 Initials: CB                                                                       |                 |            |                            |
| Definition: NW-SE wall build with worked stones and bound with mortox on the southern limit of trench 1. |                 |            |                            |
| with mortax on the southpan limit of trench 1                                                            |                 |            |                            |

**Sketch of Plan:** *Include*: 1. north arrow; 2. dimensions; 3. location of samples (if taken); 4. trench pts (if visible in plan); 5. slope (if relevant); 6. abutting architecture/adjacent or relevant features for reference; 7. numbers of all SUs visible in plan

Scale: 1sq =