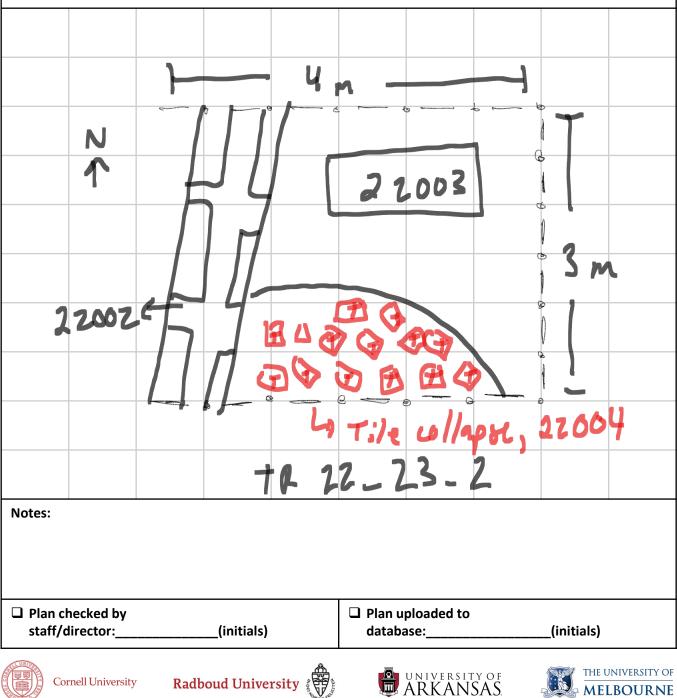

| SITE CODE:  | <b>SU №</b> : 2200       | 2               | MARZUOLO<br>ARCHAEOLOGICAL<br>PROJECT |
|-------------|--------------------------|-----------------|---------------------------------------|
| MZ          | <b>AREA Nº:</b><br>22000 |                 | PROJECT                               |
| Date: July  | 6 2073                   | Initials: E.A.V | •                                     |
| Definition: | E-SE Wall on             | Elimit of 7     | rench Z                               |

**Sketch of Plan:** *Include*: 1. north arrow; 2. dimensions; 3. location of samples (if taken); 4. trench pts (if visible in plan); 5. slope (if relevant); 6. abutting architecture/adjacent or relevant features for reference; 7. numbers of all SUs visible in plan

## Scale: 1sq =